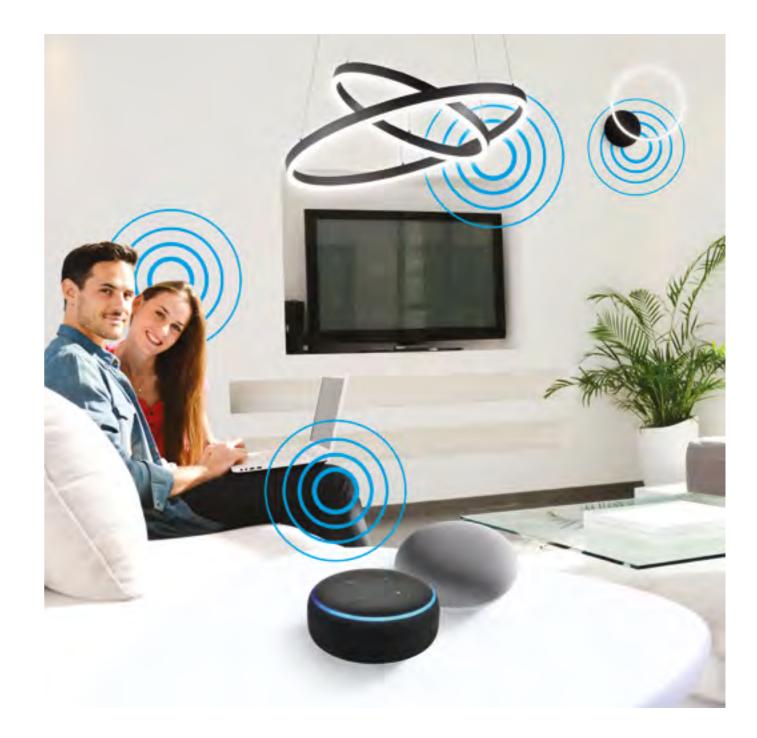

#### WHY CHOOSE SMARTLUCE?

## VOICE-CONTROLLED LIGHT

FOR FABAS LUCE, **AMAZON ALEXA** AND **GOOGLE HOME**VOICE ASSISTANTS REPRESENT THE FUTURE FOR LIGHTING
MANAGEMENT IN THE HOME AND BEYOND. THIS IDEA LED
TO THE CREATION OF **SMARTLUCE** LAMPS: TO MAKE THE
USE OF SOME FABAS LUCE LAMPS COMPATIBLE WITH VOICE
COMMANDS THAT INTERACT VIA YOUR WI-FI NETWORK,
WE CAN HELP YOU TO MANAGE YOUR HOME IN A SMART AND
DYNAMIC WAY.

#### FEATURES

Our **SMARTLUCE** lamps are designed to talk directly to your Wi-Fi network via the artificial intelligence of AMAZON or GOOGLE platforms.

They do not require accessories or gateways.

They do not require bridges or other accessories to be controlled via a voice assistant.

They do not require remote controls or apps to activate or control them.

You can control our lamps from your smartphone via the Internet even when you are away from home.

#### **FUNCTIONS**

You can use the on/off switch as usual.

You can change the light intensity and switch on/off using the **SMARTLUCE FABAS** app, available for ANDROID/IOS.

You can dim and switch your lights on/ off via the website **www.smartluce.com** from anywhere in the world.

You can control your lamps from GOOGLE HOME and ALEXA voice assistants without requiring a gateway.

#### **OPTIONS FOR USE**

Switch on one lamp or all lamps.

Change the light intensity of the lamp. Set various scenarios, e.g. different times of the day.

Control sets of lamps.

Manage the Fabas Luce lamp together with an ecosystem of other products and manufacturers (lamps, sockets, etc.).